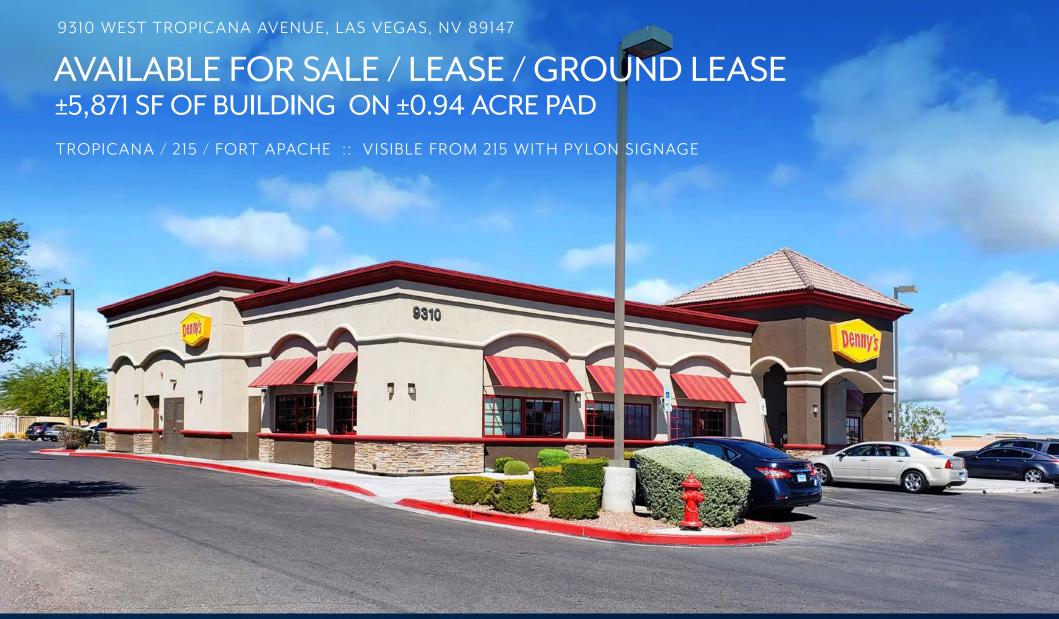

## **PROPERTY SPECIFICATIONS**

| SQUARE FEET         | ±5,871                          |
|---------------------|---------------------------------|
| LAND AREA           | ±0.94 Acres                     |
| YEAR BUILT          | 2004                            |
| ZONING              | C-2                             |
| PARKING             | 6.47:1,000                      |
| RESTROOMS           | Separate Mens & Womens          |
| EMPLOYEE AMENITIES  | Employee Breakroom with Lockers |
| KITCHECN AMENITIES  | Walk In Cooler, Walk In Freezer |
| PARCEL NUMBER       | 163-20-415-002                  |
| PROPERTY TAXES 2020 | \$12,794.18                     |
|                     |                                 |