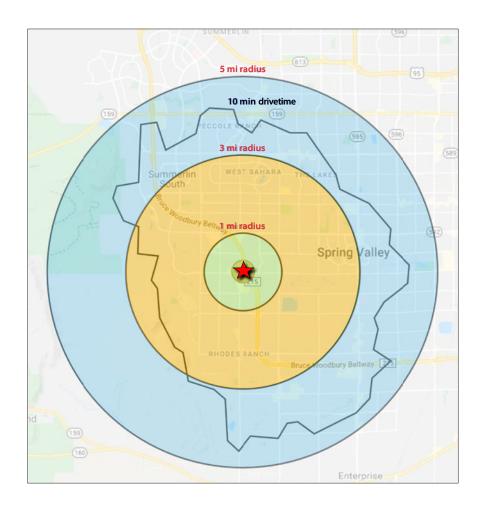

### **DEMOGRAPHICS**

| POPULATION                                     | 1 MILE   | 3 MILE   | 5 MILE   |
|------------------------------------------------|----------|----------|----------|
| Estimated Population (2020)                    | 25,531   | 154,725  | 320,985  |
| Projected Population (2025)                    | 28,051   | 171,051` | 355,608  |
| Projected Annual Population Growth (2020-2025) | 2.0%     | 2.1%     | 2.2%     |
| Estimated Households (2020)                    | 10,409   | 64,265   | 135,528  |
| Projected Households (2025)                    | 10,873   | 67,538   | 142,776  |
| Projected Annual Household Growth (2020-2025)  | 0.9%     | 1.0%     | 1.1%     |
| Estimated Median Age                           | 35.6     | 38.7     | 39.2     |
| HOUSEHOLD INCOME                               |          |          |          |
| Est. Avg. Household Income (2020)              | \$70,133 | \$87,379 | \$90,843 |
| Est. Median Household Income (2020)            | \$63,942 | \$68,529 | \$68,546 |
| EDUCATION                                      |          |          |          |
| Any College (Some College or Higher)           | 61.8%    | 62.8%    | 63.7%    |
| College Degree + (Bachelor Degree or Higher)   | 28.7%    | 28.4%    | 29.3%    |
| WORKFORCE                                      |          |          |          |
| White Collar Workers                           | 54.5%    | 56.6%    | 56.9%    |
| Blue Collar Workers                            | 45.5%    | 43.4%    | 43.1%    |
| HOUSING                                        |          |          |          |
| Housing Units Owner-Occupied                   | 43.8%    | 55.8%    | 54.9%    |
| Housing Units Renter-Occupied                  | 56.2%    | 44.2%    | 45.1%    |
|                                                |          |          |          |