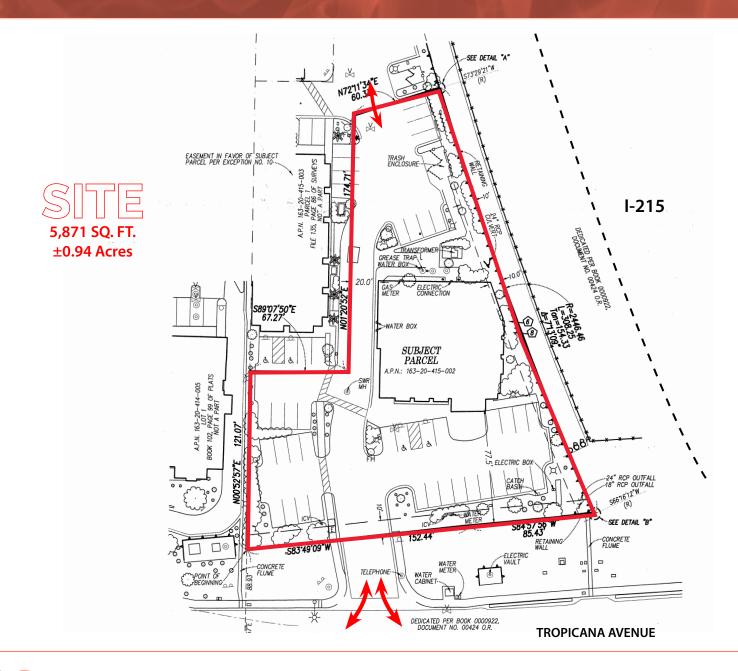

### **SITE PLAN**

West Tropicana Avenue
Las Vegas, NV 89147

Richard Orosel
Vice President - U.S. Capital Markets
702.524.7212
richard.orosel@avisonyoung.com Lic
License #: S.0183602

9310

West Tropicana Avenue Las Vegas, NV 89147